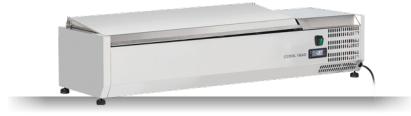

INOX | VRX

REFRIGERATED SHOWCASE SON 1/4 PANS LID COVER

## **GENERAL FEATURES**

| Refrigerated horizontale showcase (Pans GN1/4)            | • |
|-----------------------------------------------------------|---|
| Stainless Steel exterior and interior                     | • |
| Static Cooling                                            | • |
| Automatic compressor cycle defrost                        | • |
| Single copper pipe evaporator (No welding in the foaming) | • |
| Digital Thermostat                                        | • |
| N.4 Adjustable feet                                       | • |
| Spacer set included                                       | • |
| GN1/4 Pans are not included with the unit                 | • |
| Stainless steel LID top                                   | • |
| Energy efficiency class: -                                | • |