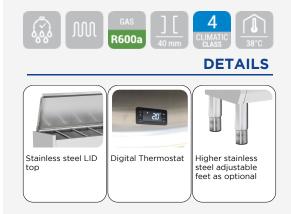

## **GENERAL FEATURES**

| Refrigerated horizontale showcase (Pans GN1/4)            | • |
|-----------------------------------------------------------|---|
| Stainless Steel exterior and interior                     | • |
| Static Cooling                                            | • |
| Automatic compressor cycle defrost                        | • |
| Single copper pipe evaporator (No welding in the foaming) | • |
| Digital Thermostat                                        | • |
| N.4 Adjustable feet                                       | • |
| Spacer set included                                       | • |
| GN1/4 Pans are not included with the unit                 | • |
| Stainless steel LID top                                   | • |
| Energy efficiency class: -                                | • |