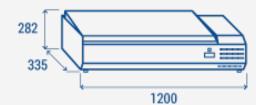

## **PRODUCT DIMENSIONS**

## **TECHNICAL SPECIFICATIONS**

| Capacity                         | 34 L         |
|----------------------------------|--------------|
| Temperature                      | +2° ~ +8°C   |
| Consumption                      | 1.2 kWh/24h  |
| Rated Power                      | 160 W        |
| Noise level                      | 56 dB(A)     |
| Net Weight                       | 25.5 Kg      |
| Gross Weight                     | 49 Kg        |
| External Dimensions (WxDxH mm)   | 1200x335x281 |
| Internal Dimensions (WxDxH mm)   | 850x246x163  |
| Packaging dimensions (WxDxH mm)  | 1340x405x460 |
| Loading quantities 20′/40′/40′HQ | 110/225/225  |